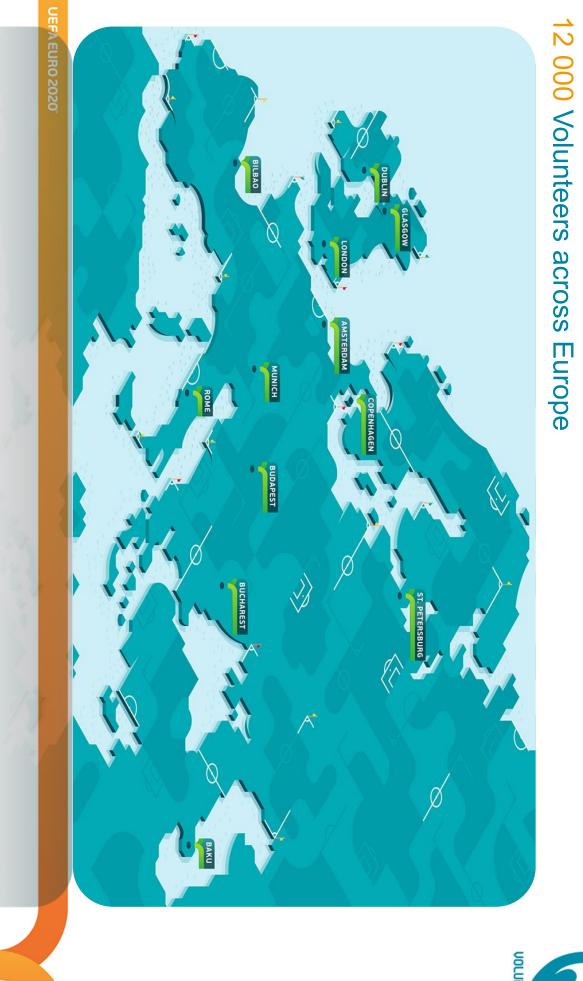

## EURO for Europe: 12 host countries

| ( | -                                           |                                                  |                                  |                                       |                                   |                                     | -                                               | 1.000                                      |                                        |                                                     |                                        |                                   |                         |                |             |
|---|---------------------------------------------|--------------------------------------------------|----------------------------------|---------------------------------------|-----------------------------------|-------------------------------------|-------------------------------------------------|--------------------------------------------|----------------------------------------|-----------------------------------------------------|----------------------------------------|-----------------------------------|-------------------------|----------------|-------------|
|   | 10                                          | 1                                                | ٩                                |                                       | Ø                                 |                                     | -00-                                            | <u>ی</u>                                   |                                        | Ø                                                   |                                        | ٩                                 |                         | ۳              |             |
|   | BUD<br>Puskás<br>68'000                     | MUNICH<br>Football Arena<br>70'000               | DUBLIN<br>Dublin Arena<br>51'000 | BILBAO<br>San Mamés S<br>53'000       | GLA:<br>Hampd                     | LON<br>Wemble<br>90'000             | BUC<br>Nationa<br>54'000                        | AMS<br>Johan c<br>54'000                   | Parken<br>38'000                       | ST-P                                                | BAKU<br>Baku Olym<br>69'000            | ROME<br>Stadio Olim<br>68'000     |                         | EURO2020       |             |
|   | BUDAPEST<br>Puskás Ferenc Stadium<br>68'000 | <b>MUNICH</b><br>Football Arena Munich<br>70'000 | Arena                            | BILBAO<br>San Mamés Stadium<br>53'000 | GLASGOW<br>Hampden Park<br>51'000 | LONDON<br>Wembley Stadium<br>90'000 | BUCHAREST<br>National Arena Bucharest<br>54'000 | AMSTERDAM<br>Johan Cruijff ArenA<br>54'000 | COPENHAGEN<br>Parken Stadium<br>38'000 | ST-PETERSBUR                                        | BAKU<br>Baku Olympic Stadium<br>69'000 | ROME<br>Stadio Olimpico<br>68'000 |                         | 202            |             |
|   | adium                                       |                                                  |                                  |                                       |                                   | -                                   | ST                                              | AM                                         | GEN                                    | ST-PETERSBURG<br>Saint Petersburg Stadium<br>61'000 | dium                                   |                                   |                         | 0              |             |
| ŀ | 7                                           |                                                  |                                  |                                       |                                   |                                     |                                                 |                                            |                                        |                                                     |                                        |                                   | FRI<br>12.06            |                |             |
|   |                                             |                                                  |                                  |                                       |                                   |                                     |                                                 |                                            | GROUP B                                | GROUP E                                             | GROUP /                                | <b>≈</b> ×                        | SAT<br>5 13.06          |                |             |
|   |                                             |                                                  |                                  |                                       |                                   | (2)<br>GROUP D                      | GROUP                                           | GROUP                                      | œ                                      | œ                                                   | >                                      |                                   | SUN<br>5 14.06          | Match Day 1    |             |
|   |                                             |                                                  | GROUP E                          | GROUP E                               | GROUP                             |                                     | <u>.</u>                                        | 0                                          |                                        |                                                     |                                        |                                   | MON<br>15.06            | ay 1           |             |
|   | GROUP F                                     | GROUP F                                          |                                  | m                                     |                                   |                                     |                                                 |                                            |                                        |                                                     |                                        |                                   | TUE<br>16.06            |                |             |
|   |                                             | -                                                |                                  |                                       |                                   |                                     |                                                 |                                            |                                        | GROUP B                                             | GROUP /                                | GROUP,                            | WED<br>17.06            |                |             |
|   |                                             |                                                  |                                  |                                       |                                   |                                     | GROUP (                                         | GROUP (                                    | GROUP B                                |                                                     |                                        |                                   |                         | Matc           | GROUP STAGE |
|   |                                             |                                                  | GROUP E                          |                                       | GROUP D                           | GROUP D                             |                                                 |                                            |                                        |                                                     |                                        |                                   | THU FRI<br>18.06 19.06  | Match Day 2    | AGE         |
|   | GROUP F                                     | GROUP F                                          |                                  | GROUP E                               | 0                                 |                                     |                                                 |                                            |                                        |                                                     |                                        |                                   | SAT<br>20.06            |                |             |
| ſ |                                             |                                                  |                                  |                                       |                                   |                                     |                                                 |                                            |                                        |                                                     | GROUP A                                | GROUP /                           | SUN<br>21.06            |                |             |
|   |                                             |                                                  |                                  |                                       |                                   |                                     | GROUP (                                         | en 049                                     | GROUP E                                | GROUP E                                             |                                        |                                   | MON<br>22.06            | Matc           |             |
| - |                                             |                                                  |                                  |                                       | GROUP (                           | GROUP [                             |                                                 |                                            | u.                                     | , w                                                 |                                        |                                   | TU€<br>23.06            | Match Day 3    | ſ           |
| ľ | GROUP F                                     | GROUP F                                          | GROUP E                          | GROUP E                               |                                   |                                     |                                                 |                                            |                                        |                                                     |                                        |                                   | TUE WED<br>23.06 24.06  |                | 3           |
|   |                                             |                                                  |                                  |                                       |                                   | REST                                | DAYS                                            |                                            |                                        | •                                                   |                                        |                                   | 25.06<br>26.06          |                |             |
| Γ |                                             |                                                  |                                  |                                       |                                   | 2<₹⊗                                |                                                 | 28 < 2 🖶                                   |                                        |                                                     |                                        |                                   | SAT<br>27.06            |                | 18          |
|   | 3D/E/F                                      |                                                  |                                  | 3A/D/E/F                              |                                   |                                     |                                                 |                                            |                                        |                                                     |                                        |                                   | SUN<br>28.06            | Round          |             |
|   |                                             |                                                  |                                  |                                       |                                   |                                     | 3A/B/C                                          |                                            | ≥<28                                   |                                                     |                                        |                                   | MON<br>29.06            | Round of 16    | Č           |
|   |                                             |                                                  | H<2 🕃                            |                                       | за/в/с/р                          |                                     |                                                 |                                            |                                        |                                                     |                                        |                                   | TU€<br>30.06            |                | 6           |
|   |                                             |                                                  |                                  |                                       |                                   | REST                                | DAYS                                            |                                            |                                        |                                                     |                                        |                                   | 01.07<br>02.07          |                |             |
|   |                                             | 2100 CEI<br>7100 CEI<br>7100 CEI                 |                                  |                                       |                                   |                                     |                                                 |                                            |                                        | 1000 CET                                            |                                        |                                   | FRI<br>03.07            | Quarter-finals | K.O. 5      |
|   |                                             |                                                  |                                  |                                       |                                   |                                     |                                                 |                                            |                                        |                                                     | W40<br>V<br>W38                        | 21 00 CT                          | SAT<br>04.07            | r-finals       | K.O. STAGE  |
|   |                                             |                                                  |                                  |                                       |                                   | REST                                | DAYS                                            |                                            |                                        |                                                     |                                        |                                   | 05.07<br>06.07          |                |             |
|   |                                             |                                                  |                                  |                                       |                                   | 21:00 CFT                           |                                                 |                                            |                                        |                                                     |                                        |                                   | TUE<br>07.07            | Semi-finals    |             |
|   |                                             |                                                  |                                  |                                       |                                   | 21 00 CET                           |                                                 |                                            |                                        |                                                     |                                        |                                   | WED<br>08.07            | finals         |             |
|   |                                             |                                                  |                                  |                                       |                                   |                                     | DAYS                                            |                                            |                                        |                                                     |                                        |                                   | 09.07<br>10.07<br>11.07 |                |             |
| ٩ |                                             |                                                  |                                  |                                       |                                   | W49<br>W50<br>21:00 CEI             |                                                 |                                            |                                        |                                                     |                                        |                                   | SUN<br>12.07            | Final          |             |
| 6 | 5 Z                                         | F1<br>F2                                         | 2                                |                                       |                                   | D2<br>D3                            | 2                                               | 2 0                                        | ព្រ                                    | B 8                                                 | B1<br>B2                               |                                   | A2                      | A1             |             |
|   |                                             |                                                  |                                  |                                       |                                   |                                     | GRO                                             |                                            | GR                                     |                                                     |                                        |                                   |                         |                | GRO         |
| Y |                                             |                                                  |                                  |                                       | GROUPE                            |                                     | a dhe                                           |                                            | oup                                    |                                                     |                                        | GROUP B                           |                         |                | GROUP A     |
|   |                                             |                                                  |                                  |                                       |                                   |                                     |                                                 |                                            |                                        |                                                     |                                        |                                   |                         |                |             |