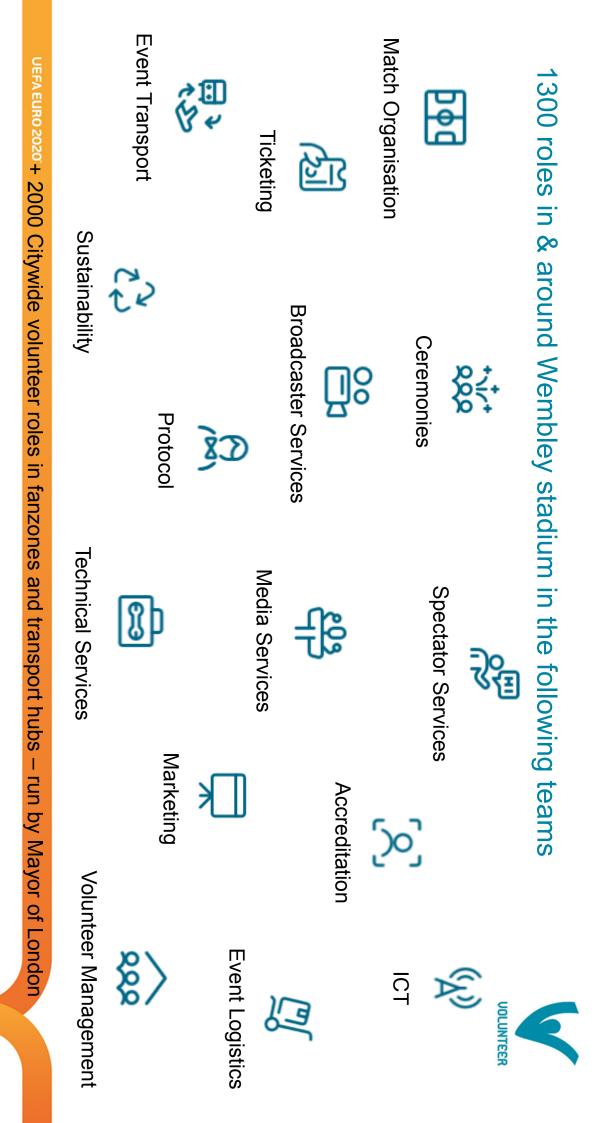

## Wembley stadium match dates

| London/Wembley<br>matches | Dates                               | Kick off time |
|---------------------------|-------------------------------------|---------------|
| Group game 1              | Sunday 14th June 2020               | TBC           |
| Group game 2              | Friday 19 <sup>th</sup> June 2020   | TBC           |
| Group game 3              | Tuesday 23 <sup>rd</sup> June 2020  | TBC           |
| Last 16 game              | Saturday 27 <sup>th</sup> June 2020 | TBC           |
| Semi Final 1              | Tuesday 7 <sup>th</sup> July 2020   | 8pm           |
| Semi Final 2              | Wednesday 8 <sup>th</sup> July 2020 | 8pm           |
| Final                     | Sunday 12 <sup>th</sup> July 2020   | 8pm           |